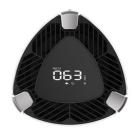

#### **Product Features:**

3 in 1 HEPA-type filter, with carbon and nylon pre-filter

1-12 hours timer setting

4 speeds and sleep mode

Filter changing reminder

UVC light plus photocatalyst effectively eliminating bacteria, virus, odors

Auto Mode-Air Quality indicator

Negative ions

Aroma therapy pendants

Remote control

Wi-Fi for option