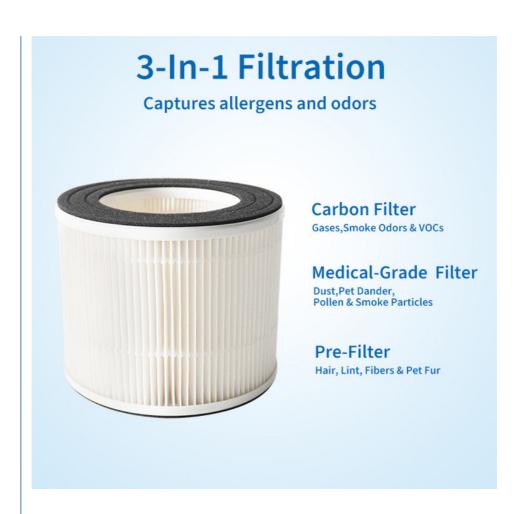

#### **Product Features:**

3 in 1 HEPA-type filter, with carbon and nylon pre-filter

1-12 hours timer setting

4 speeds and sleep mode

Filter changing reminder

UVC light plus photocatalyst effectively eliminating bacteria, virus, odors

#### 3 in 1 HEPA-type filter:

Pre filter traps pet hair and other large particles while extending the life of the HEPA filter HEPA filter helps to reduce harmful germs, dust, pollen and other allergens as small as 0.3 microns Activated charcoal filter helps to reduce unwanted odors