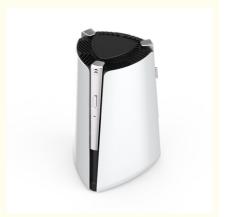

## **Product Specification**

ABS Material:

· Color: White Or Customize • Dimensions (L X W X H L238\*W231\*H350mm

(Inches):

• Power (W): 14.5W • Installation: Desktop Control: **Touch Control** 

. Highlight: commercial hepa filtration air purifier, h14 hepa filtration air purifier,

#### Desktop Air Purifier: A Thoughtful Guardian of Personal Space

The desktop air purifier is small and beautiful in size, and does not occupy much space on the desktop.

It has a powerful purification function, which can effectively remove tiny particles in the air, such as dust, pollen, PM2.5, etc., and can also adsorb and decompose harmful gases such as formaldehyde and benzene.