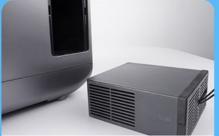

### **Product Specification**

• Material: ABS

Color: Gray Or Customize
Dimensions (L X W X H L318\*W255\*H317.7mm

(Inches):

(Inches):

Power (W): 500WInstallation: DesktopCapactity: 2.5L

• Highlight: domestic countertop compost machine,

| Model        | FW300NE-A1         |  |
|--------------|--------------------|--|
| Sound Level  | <=55dB(A)          |  |
| Power        | 500 W              |  |
| Capacity     | 2.5L               |  |
| Product size | L318*W255*H317.7mm |  |
| Filter       | Activated Carbon   |  |