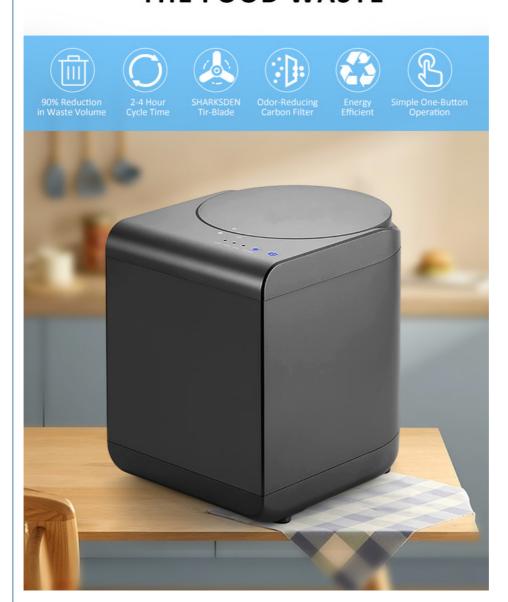

# A NEW WAY TO DEAL WITH THE FOOD WASTE

#### **Product Features:**

- \* Turn your waste to fertilizer by 4-8 hours
- \* Transparent Glass Cover, check the residue conversion status at any time
- \* Drying-Grinding-Cooling, three steps reduce volume of your waste by up to 95%
- \* Activated carbon filter remove smell
- \* Fashion design makes it great to fit your countertop
- \* One button start, auto adjust the working time according to the water content of your waste.
- \* 2.5L capacity enough to cover your whole family food waste for one day