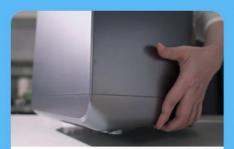

### **Compact body**

A compact body can facilitate storage in the kitchen and save transportation costs