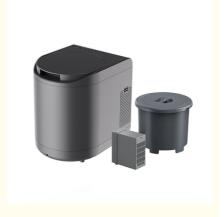

### **Domestic Electric Countertop Compost Machine Bin 2.5L 500W**

### **Product Specification**

• Material: ABS

Color: Gray Or Customize
Dimensions (L X W X H L318\*W255\*H317.7mm

(Inches):

(Inches):

Power (W): 500WInstallation: DesktopCapactity: 2.5L

• Highlight: domestic countertop compost machine,

#### **Product Features:**

- \* Turn your waste to fertilizer by 4-8 hours
- \* Transparent Glass Cover, check the residue conversion status at any time
- \* Drying-Grinding-Cooling, three steps reduce volume of your waste by up to 95%
- \* Activated carbon filter remove smell
- \* Fashion design makes it great to fit your countertop
- \* One button start, auto adjust the working time according to the water content of your waste.
- \* 2.5L capacity enough to cover your whole family food waste for one day