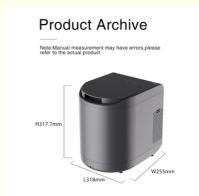

### **Product Specification**

• Material: ABS

Color: Gray Or Customize
Dimensions (L X W X H L318\*W255\*H317.7mm

(Inches):

(Inches):

Power (W): 500WInstallation: DesktopCapactity: 2.5L

• Highlight: domestic countertop compost machine,

| Model        | FW300NE-A1         |  |
|--------------|--------------------|--|
| Sound Level  | <=55dB(A)          |  |
| Power        | 500 W              |  |
| Capacity     | 2.5L               |  |
| Product size | L318*W255*H317.7mm |  |
| Filter       | Activated Carbon   |  |