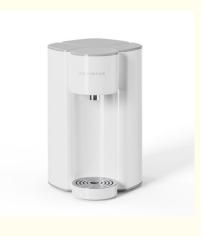

# **Product Specification**

| • | Material: |
|---|-----------|
| • | Color:    |

- Dimensions:
- Function:
- Installation:
- Feature:
- Highlight:
- L283\*W210\*H312MM Instant Hot Water Purifier Dispenser Protable No Pluming filtered instant cold water dispenser,
- instant cold water dispenser Boiler, office instant boiler water dispenser

# 7 Temperature Setting White Instant Hot Water Purifier Dispenser

Dispenser, a state-of-the-art appliance designed to provide you with clean, hot water on demand. This sleek and modern device is perfect for any kitchen or office setting, offering convenience and efficiency for all your hot water needs.Utilizing advanced heating elements, these dispensers can heat water to the desired temperature in a very short time, thanks to their efficient and powerful heating .Despite the rapid heating, these devices are designed to be energy-efficient, often incorporating smart technology that minimizes energy consumption when not in use.Instant hot water dispenser is a testament to the advancements in kitchen technology, offering convenience, efficiency, and safety for users who need quick access to hot water.