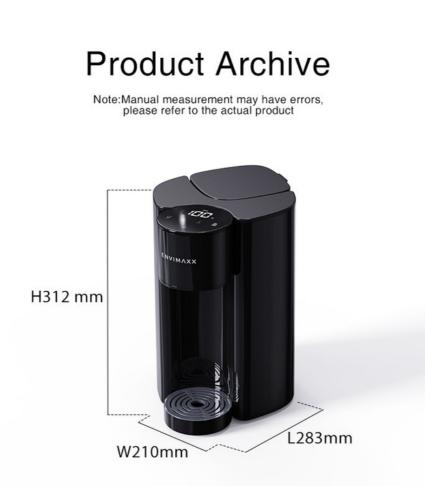

# **Product Specification**

| • | Material: |
|---|-----------|
| • | Color:    |

- Dimensions:
- Function:
- Installation:
- Feature:
- Highlight:
- L283\*W210\*H312MM Instant Hot Water Purifier Dispenser Protable No Pluming filtered instant cold water dispenser,
- instant cold water dispenser Boiler, office instant boiler water dispenser

| Model                 | AM101A-03L       |
|-----------------------|------------------|
| Filtration Capacity   | 12L/h            |
| Rated Power           | 2400W            |
| Purification Capacity | 12L/h            |
| Water Tank Capacity   | 2.7L             |
| Product size          | L283*W210*H312mm |