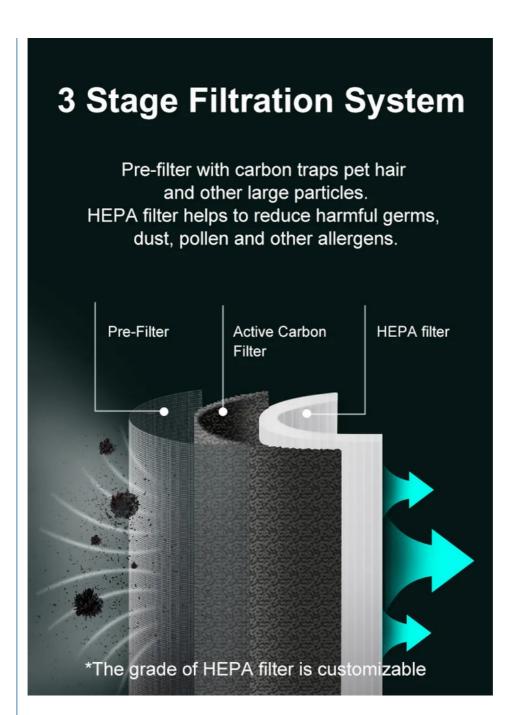

#### **Product Features:**

3 in 1 HEPA-type filter, with carbon and nylon pre-filter
1-12h timer setting
4 speeds and sleep mode
Filter changing reminder
UVC light plus photocatalyst effectively eliminating bacteria, virus, odors
Auto Mode-Air Quality indicator by 3colors
Negative ions released
Digital display PM2.5 value
Easy-Roll caster
Wi-Fi for option

#### Household Large Room HEPA Air Purifier: Loyal Companion for Breathing Health

Imagine in your spacious home, there is a silent guardian - the household large room HEPA air purifier.

It's like a powerful magic box for air purification, tailor-made for large rooms. The HEPA filter is its core secret weapon, capable of meticulously filtering out those tiny "enemies" in the air that are invisible to our naked eyes.

Whether it's the annoying dust particles, the pollen floating with the wind, or even the bacteria and viruses that are so tiny that they can invade our respiratory tract, the HEPA filter can capture them all one by one to ensure that every breath you take is pure and fresh.

Moreover, it doesn't fight alone. Some models are also equipped with activated carbon filters, like a powerful odor eliminator, quickly adsorbing various odors and harmful gases, keeping your home filled with a pleasant aroma at all times.