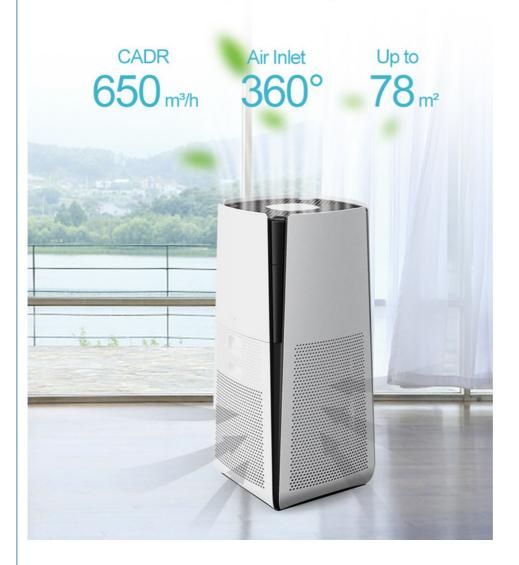

#### **Product Specification**

| Model         | KJ600GE-N1       |
|---------------|------------------|
| Sound Level   | <=67dB(A)(Max)   |
| Rated Power   | 68 W             |
| CADR rate     | 352CFM (650m³/h) |
| Product size  | Ø330*H682mm      |
| Area coverage | 42-72 m³         |

### **EFFECTIVE AIR CIRCULATION**

Clean a room up to 1500 sq.ft(138m²)in just 30 minutes 500 sq.ft(45m²) in only 10 minutes

### **Effective Air Circulation**

Clean a room up to 1500 sq.ft (138m²) in just 30 minutes,500 sq.ft (45m²) in only10 minutes