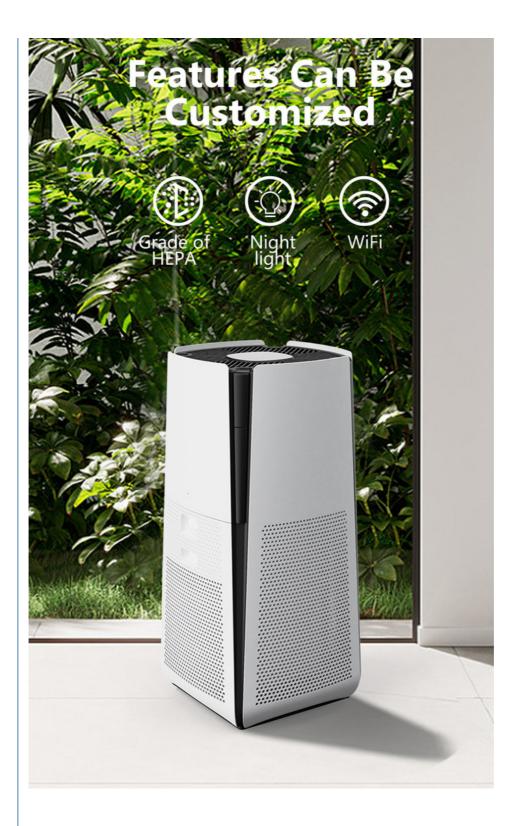

#### **Product Features:**

3 in 1 HEPA-type filter, with carbon and nylon pre-filter
1-12h timer setting
4 speeds and sleep mode
Filter changing reminder
UVC light plus photocatalyst effectively eliminating bacteria, virus, odors
Auto Mode-Air Quality indicator by 3colors
Negative ions released
Digital display PM2.5 value
Easy-Roll caster
Wi-Fi for option