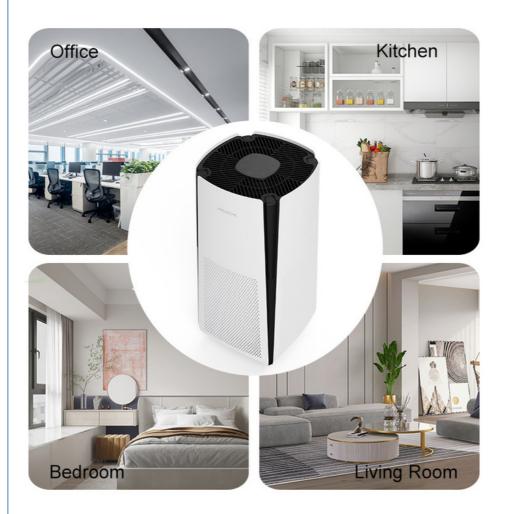

athing environment for you, making your home a truly warm haven.

#### **Product Specification**

| Model         | KJ600GE-N1       |
|---------------|------------------|
| Sound Level   | <=67dB(A)(Max)   |
| Rated Power   | 68 W             |
| CADR rate     | 352CFM (650m³/h) |
| Product size  | Ø330*H682mm      |
| Area coverage | 42-72 m³         |

#### **Product Features:**

3 in 1 HEPA-type filter, with carbon and nylon pre-filter
1-12h timer setting
4 speeds and sleep mode
Filter changing reminder
UVC light plus photocatalyst effectively eliminating bacteria, virus, odors
Auto Mode-Air Quality indicator by 3colors
Negative ions released
Digital display PM2.5 value
Easy-Roll caster
Wi-Fi for option

#### **Product Details:**

# Touch Control and Easy To Use



## **APPLICATION**





# **Smart Air Quality Monitor**



### **EFFECTIVE AIR CIRCULATION**

Clean a room up to 1500 sq.ft(138m²)in just 30 minutes 500 sq.ft(45m²) in only 10 minutes



### **Effective Air Circulation**

Clean a room up to 1500 sq.ft (138m²) in just 30 minutes,500 sq.ft (45m²) in only10 minutes





### PRODUCT LIST



envitek 爱唯科

Envitek(China)Ltd.



+86 556 888 7888



sales@envi-tek.com



envi-tek.com

South Wei 2 Road (East Jing 1 Road) 3.9SKM Industrial Park, Development Zone, Anqing, Ahui, China