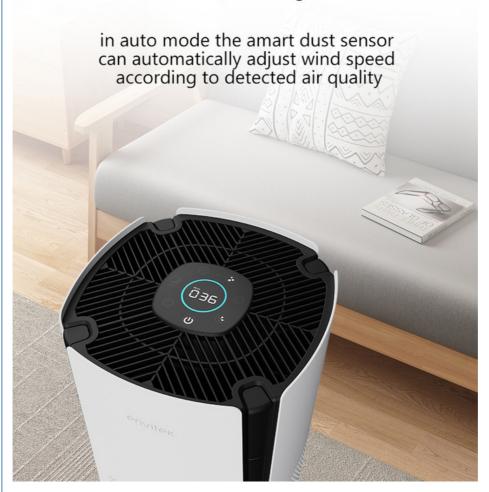

# **Smart Air Quality Monitor**

#### **Product Features:**

3 in 1 HEPA-type filter, with carbon and nylon pre-filter
1-12h timer setting
4 speeds and sleep mode
Filter changing reminder
UVC light plus photocatalyst effectively eliminating bacteria, virus, odors
Auto Mode-Air Quality indicator by 3colors
Negative ions released
Digital display PM2.5 value
Easy-Roll caster
Wi-Fi for option