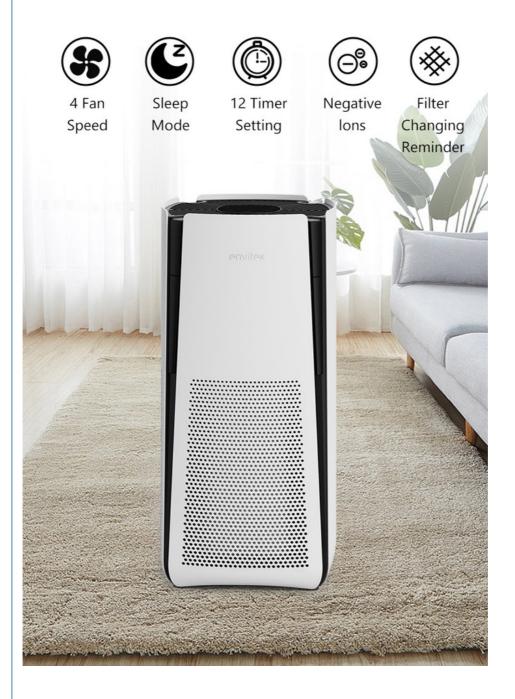

#### **Product Features:**

3 in 1 HEPA-type filter, with carbon and nylon pre-filter
1-12h timer setting
4 speeds and sleep mode
Filter changing reminder
UVC light plus photocatalyst effectively eliminating bacteria, virus, odors
Auto Mode-Air Quality indicator by 3colors
Negative ions released
Digital display PM2.5 value
Easy-Roll caster
Wi-Fi for option