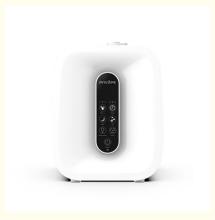

# **Product Specification**

| • Material:                                             | ABS                                                                |
|---------------------------------------------------------|--------------------------------------------------------------------|
| Color:                                                  | White                                                              |
| <ul> <li>Dimensions (L X W X H<br/>(Inches):</li> </ul> | L259*W182*H328mm                                                   |
| <ul> <li>Installation:</li> </ul>                       | Desktop                                                            |
| <ul> <li>Application:</li> </ul>                        | Office                                                             |
| • Power:                                                | 25W                                                                |
| <ul> <li>Mist Type:</li> </ul>                          | Cool Mist                                                          |
| • Highlight:                                            | Office ultraviolet humidifier,<br>ROHS certificated ultraviolet hu |

#### **Product Specification:**

| Model           | S55CE-D1             |
|-----------------|----------------------|
| Voltage         | 100-240V             |
| Capacity        | 1.5 gallon(5.6L)     |
| Max Mist Output | 300ml/h(cool)        |
| Туре            | Ultrasonic Cool Mist |
| Product size    | 259*182*328mm        |