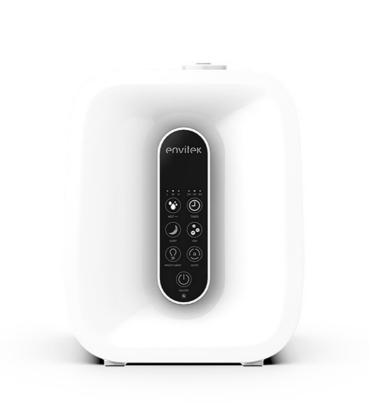

# **Product Specification**

| • Material:                                             | ABS                                                                |
|---------------------------------------------------------|--------------------------------------------------------------------|
| Color:                                                  | White                                                              |
| <ul> <li>Dimensions (L X W X H<br/>(Inches):</li> </ul> | L259*W182*H328mm                                                   |
| <ul> <li>Installation:</li> </ul>                       | Desktop                                                            |
| <ul> <li>Application:</li> </ul>                        | Office                                                             |
| • Power:                                                | 25W                                                                |
| <ul> <li>Mist Type:</li> </ul>                          | Cool Mist                                                          |
| • Highlight:                                            | Office ultraviolet humidifier,<br>ROHS certificated ultraviolet hu |

#### **Product Specification:**

| Model           | S55CE-D1             |
|-----------------|----------------------|
| Voltage         | 100-240V             |
| Capacity        | 1.5 gallon(5.6L)     |
| Max Mist Output | 300ml/h(cool)        |
| Туре            | Ultrasonic Cool Mist |
| Product size    | 259*182*328mm        |