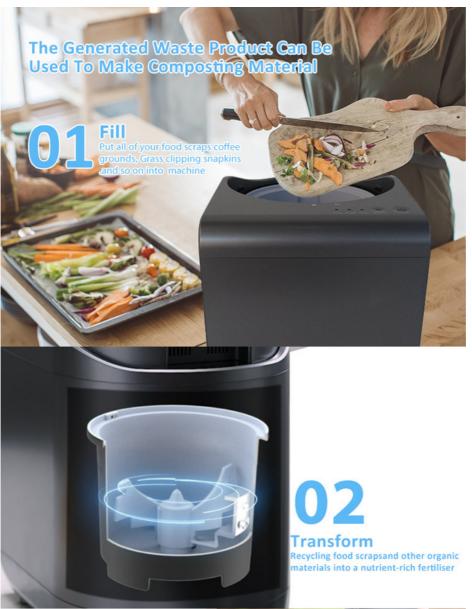

Its working principle is based on advanced biodegradation or grinding technology. For the biodegradable type of food waste disposer, the microorganisms inside will decompose the food waste and convert it into organic fertilizer that can be used for home gardening. The grinding type of food waste disposer will crush the food waste into fine particles and then discharge them into the sewer along with the water flow.

The use of the household food waste disposer is very convenient. You only need to put the daily leftovers, fruit peels, vegetable leaves and other food waste into it, start the machine, and leave the rest of the work to it.

#### **Product Features:**

- \* Turn your waste to fertilizer by 4-8 hours
- \* Transparent Glass Cover, check the residue conversion status at any time
- \* Drying-Grinding-Cooling, three steps reduce volume of your waste by up to 95%
- \* Activated carbon filter remove smell
- \* Fashion design makes it great to fit your countertop
- \* One button start, auto adjust the working time according to the water content of your waste.
- \* 2.5L capacity enough to cover your whole family food waste for one day

#### **Food Waste Disposer Principle:**

03