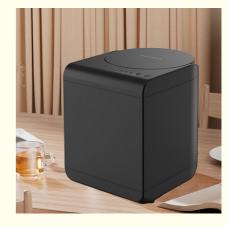

#### Household Food Waste Disposer: The Green Solution for Kitchen Waste

In the modern family kitchen, the household food waste disposer is gradually becoming an indispensable and practical device.

The appearance of the household food waste disposer is usually simple and elegant, with a compact design that can be easily placed in the corner of the kitchen without taking up too much space.

The use of the household food waste disposer is very convenient. You only need to put the daily leftovers, fruit peels, vegetable leaves and other food waste into it, start the machine, and leave the rest of the work to it.