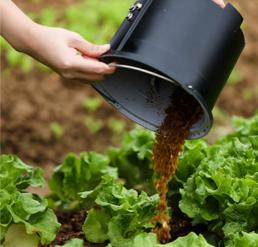

Its working principle is based on advanced biodegradation or grinding technology. For the biodegradable type of food waste disposer, the microorganisms inside will decompose the food waste and convert it into organic fertilizer that can be used for home gardening. The grinding type of food waste disposer will crush the food waste into fine particles and then discharge them into the sewer along with the water flow.

For example, in hot summers, in the past, food waste was prone to deterioration and bad smell. With the food waste disposer, this problem is solved. In terms of home gardening, the use of organic fertilizer generated by the food waste disposer can make your flowers and plants thrive.

## Reclaim

recycles food scraps and other organic materials into anutrient-rich fertilizer that can beused for indoor and outdoor plants

envitek 爱唯科

Envitek(China)Ltd.

+86 556 888 7888

sales@envi-tek.com

envi-tek.com