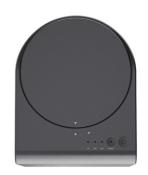

# **Product Specification**

• Material: ABS

Color: Gray Or Customize

Installation: DesktopCapactity: 2.5L

Function: Transform Food WasteFeature: One Button Control

Highlight: ABS plastic Compost Kitchen Machine,

#### Household Food Waste Disposer: The Green Solution for Kitchen Waste

In the modern family kitchen, the household food waste disposer is gradually becoming an indispensable and practical device.

The appearance of the household food waste disposer is usually simple and elegant, with a compact design that can be easily placed in the corner of the kitchen without taking up too much space.