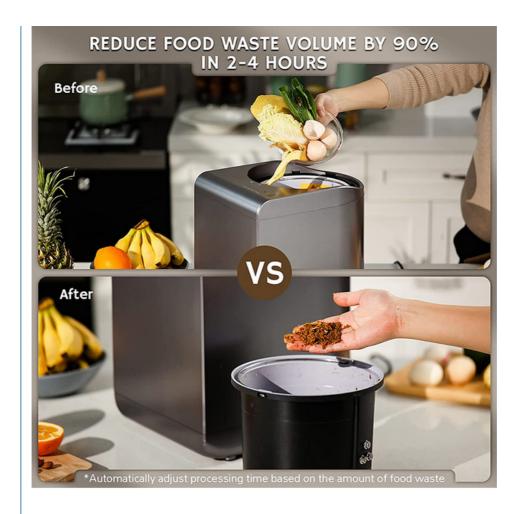

#### **Product Features:**

- \* Turn your waste to fertilizer by 4-8 hours
- \* Transparent Glass Cover, check the residue conversion status at any time
- \* Drying-Grinding-Cooling, three steps reduce volume of your waste by up to 95%
- \* Activated carbon filter remove smell
- \* Fashion design makes it great to fit your countertop
- \* One button start, auto adjust the working time according to the water content of your waste.
- \* 2.5L capacity enough to cover your whole family food waste for one day