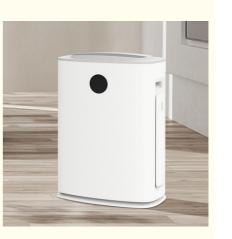

# **Product Specification**

- Material:
- Color:
- Product Size:
- Function:
- Usage:
- Dehunidification:
- Highlight:

Our Product Introduction

## **Product Specification**

| Model            | DS5                        |
|------------------|----------------------------|
| Rated Power      | 750W                       |
| Dehumidification | 7.1L/day±20% ( 80%RH 30°C) |
| Water Tank       | 5.5L                       |
| Coverage Area    | <=45 m <sup>2</sup>        |
| Product size     | 395*233*531mm              |

# **Product Features:**

- Evaporative Condensation Technology, no compressor and no Freon
- Clothes drying in all seasons
- · With washable pre-filter to purify air
- 2,4,8 hours timer setting
- · LED ambient humidity display
- An external continuous drain
- · Auto-off and LED indicator when full
- Child Lock
- · Hidden handle for easy movement
- WiFi for option