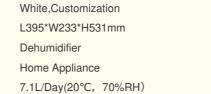

# **Product Specification**

- Material:
- Color:
- Product Size:
- Function:
- Usage:
- Dehunidification:
- Highlight:

Our Product Introduction

## **Product Specification**

| Model            | DS5                        |
|------------------|----------------------------|
| Rated Power      | 750W                       |
| Dehumidification | 7.1L/day±20% ( 80%RH 30°C) |
| Water Tank       | 5.5L                       |
| Coverage Area    | <=45 m <sup>2</sup>        |
| Product size     | 395*233*531mm              |