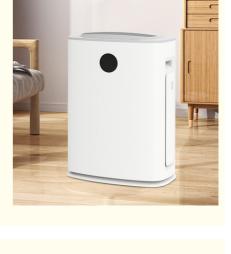

# **Product Specification**

- Material:
- Color:
- Product Size:
- Function:
- Usage:
- Dehunidification:
- Highlight:

Our Product Introduction

## **Product Specification**

| Model            | DS5                        |
|------------------|----------------------------|
| Rated Power      | 750W                       |
| Dehumidification | 7.1L/day±20% ( 80%RH 30°C) |
| Water Tank       | 5.5L                       |
| Coverage Area    | <=45 m <sup>2</sup>        |
| Product size     | 395*233*531mm              |