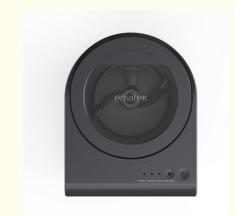

#### Household Food Waste Disposer: The Efficient Processor of Kitchen Waste

Among the equipment in modern kitchens, the household food waste disposer is undoubtedly a shining star.

Its shape is simple and generous, usually with a compact structure and smooth lines, which can perfectly blend into the layout of the kitchen.

### **Product Specification:**

| Model        | FW300-A3         |  |
|--------------|------------------|--|
| Sound Level  | <=55 dB(A)       |  |
| Power        | 500 W            |  |
| Capacity     | 2.5L             |  |
| Product size | L367*W255*H346mm |  |
| Filter       | Activated Carbon |  |