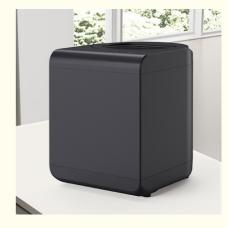

#### Household Food Waste Disposer: The Efficient Processor of Kitchen Waste

Among the equipment in modern kitchens, the household food waste disposer is undoubtedly a shining star.

Its shape is simple and generous, usually with a compact structure and smooth lines, which can perfectly blend into the layout of the kitchen.

### **Product Specification:**

| Model        | FW300-A3         |  |
|--------------|------------------|--|
| Sound Level  | <=55 dB(A)       |  |
| Power        | 500 W            |  |
| Capacity     | 2.5L             |  |
| Product size | L367*W255*H346mm |  |
| Filter       | Activated Carbon |  |