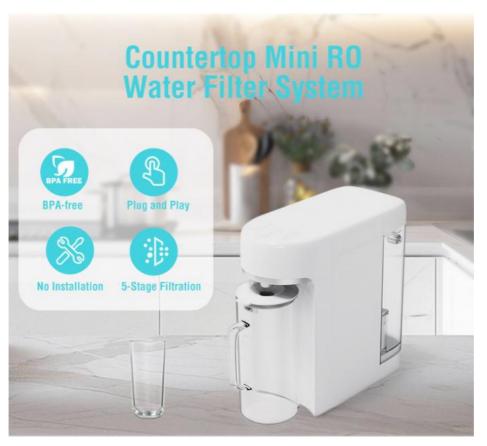

## Pure Water, Instantly

Transform your countertop into a hydration station with this compact RO system—no installation needed! Just fill the removable tank, plug it in, and enjoy 5-stage filtered water (removes 99.99% of contaminants) in seconds. Instant hot or cold water on demand means no stale storage tanks. Includes a sleek glass carafe for serving, smart filter alerts, and eco-friendly design. Perfect for apartments, offices, or small kitchens.

## **Product Features:**

- · Countertop filtration
- · Mini in size
- $\cdot$  No plumbing or installation required
- · No storage, one key out fresh water
- · 5-Stage filtration, removes up to 99% of all contaminants
- · Filter life monitor
- · Water Quality by TDS color
- · 3 different dispensing volumes:590ml-1300ml-2000ml
- · Power saving/ Water saving designed
- $\cdot$  External glass carafe & Removable water tank