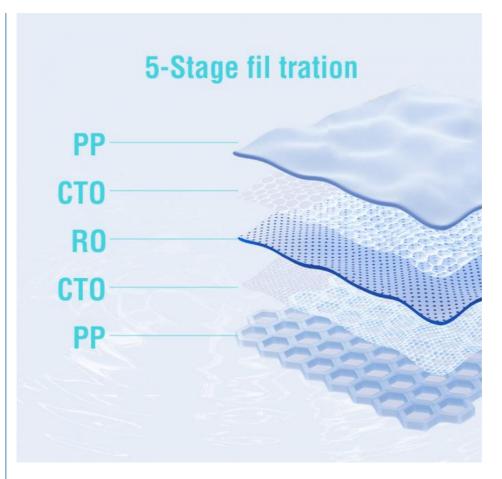

# **Product Specification**

• Item:

• Advantage:

Ro System CountertopWater Purifier

- Reverse Osmosis
- Dimensions:
- Filter Stages:
- Installation:
- Feature:
- Highlight:
- 434\*177\*361mm
- 5 Stages
- : No Installation
  - Easy Operation
- ht: Reverse Osmosis Countertop RO Water Purifier, Home Countertop RO Water Purifier, Mini Countertop RO Water Purifier

## **Product Features:**

- · Countertop filtration
- · Mini in size
- $\cdot$  No plumbing or installation required
- · No storage, one key out fresh water
- · 5-Stage filtration, removes up to 99% of all contaminants
- · Filter life monitor
- · Water Quality by TDS color
- · 3 different dispensing volumes:590ml-1300ml-2000ml
- · Power saving/ Water saving designed
- $\cdot$  External glass carafe & Removable water tank